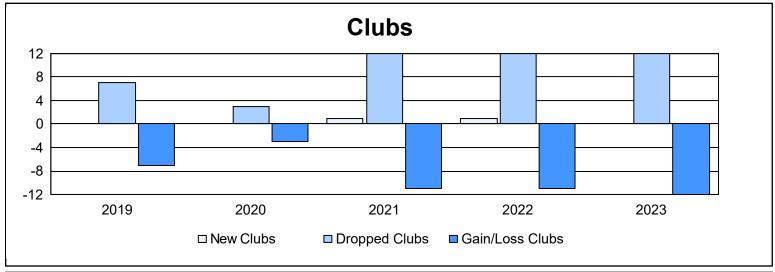

| Year      | New<br>Clubs | Dropped<br>Clubs | Gain/<br>Loss<br>Clubs | New<br>Members | Charter<br>Members | Reinstate<br>Members | Transfer<br>Members | Total<br>Member<br>Added | Total<br>Members<br>Dropped | Gain/<br>Loss<br>Members |
|-----------|--------------|------------------|------------------------|----------------|--------------------|----------------------|---------------------|--------------------------|-----------------------------|--------------------------|
| 2018-2019 | 0            | 7                | -7                     | 753            | 6                  | 50                   | 49                  | 858                      | 1,084                       | -226                     |
| 2019-2020 | 0            | 3                | -3                     | 550            | 13                 | 50                   | 33                  | 646                      | 977                         | -331                     |
| 2020-2021 | 1            | 12               | -11                    | 484            | 39                 | 58                   | 76                  | 657                      | 1,125                       | -468                     |
| 2021-2022 | 1            | 12               | -11                    | 698            | 32                 | 116                  | 30                  | 876                      | 1,134                       | -258                     |
| 2022-2023 | 0            | 12               | -12                    | 572            | 2                  | 97                   | 55                  | 726                      | 1,019                       | -293                     |
| Average   | 0            | 9                | -9                     | 611            | 18                 | 74                   | 49                  | 753                      | 1,068                       | -315                     |