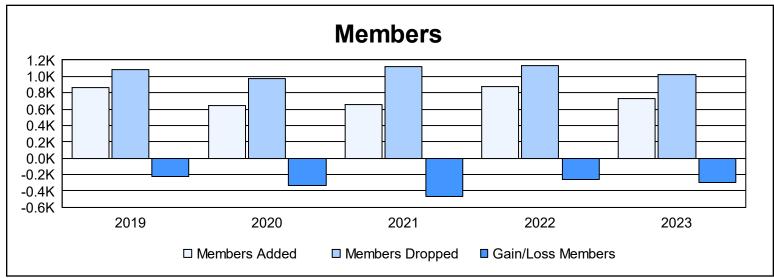

| Year      | New<br>Clubs | Dropped<br>Clubs | Gain/<br>Loss<br>Clubs | New<br>Members | Charter<br>Members | Reinstate<br>Members | Transfer<br>Members | Total<br>Member<br>Added | Total<br>Members<br>Dropped | Gain/<br>Loss<br>Members |
|-----------|--------------|------------------|------------------------|----------------|--------------------|----------------------|---------------------|--------------------------|-----------------------------|--------------------------|
| 2018-2019 | 0            | 7                | -7                     | 753            | 6                  | 50                   | 49                  | 858                      | 1,084                       | -226                     |
| 2019-2020 | 0            | 3                | -3                     | 550            | 13                 | 50                   | 33                  | 646                      | 977                         | -331                     |
| 2020-2021 | 1            | 12               | -11                    | 484            | 39                 | 58                   | 76                  | 657                      | 1,125                       | -468                     |
| 2021-2022 | 1            | 12               | -11                    | 698            | 32                 | 116                  | 30                  | 876                      | 1,134                       | -258                     |
| 2022-2023 | 0            | 12               | -12                    | 572            | 2                  | 97                   | 55                  | 726                      | 1,019                       | -293                     |
| Average   | 0            | 9                | -9                     | 611            | 18                 | 74                   | 49                  | 753                      | 1,068                       | -315                     |